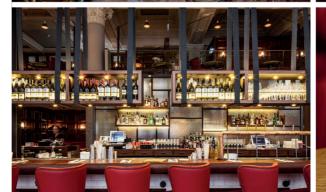

#### —The Wine Cage at Threadneedle.

Situated on the Mezzanine level and surrounded by our exquisite selection of wines and champagnes, the wood panels and red leather seating create the perfect atmosphere for sophisticated dinner parties or wine tasting events.

Available also for business events with a TV screen available for presentations.

Capacity: 12 guests seated
25 guests standing

#### —The Mezzanine. –

Our Mezzanine level overlooking the main restaurant is the ideal space for large private parties and drink receptions with its own private bar and private toilet facilities nothing will interfere with your event.