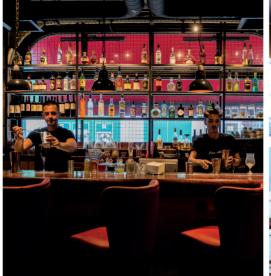

#### —The Mezzanine. –

Our Mezzanine level overlooking the main restaurant is the ideal space for large private parties and drink receptions with its own private bar and private toilet facilities nothing will interfere with your event.

Capacity: 70 to 100 guests seated 150 guests standing