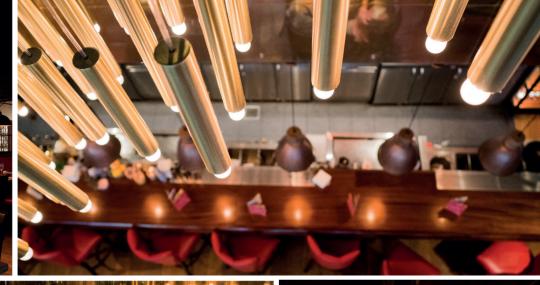

## Private Dining in Canary Wharf.

#### - The Lobster Tavern at West India Quay. -

This versatile space comes with different areas that can be booked individually or can be hired exclusively for private events and it's equipped with its own private bar. Ideal for canapé receptions, networking events, or wine or cocktail parties.

#### —The Tap Terrace.

This lively all fresco space is the perfect conversation starter for any party. Our terrace is a popular choice for standing receptions throughout the year for post-work drinks and informal afternoon events.