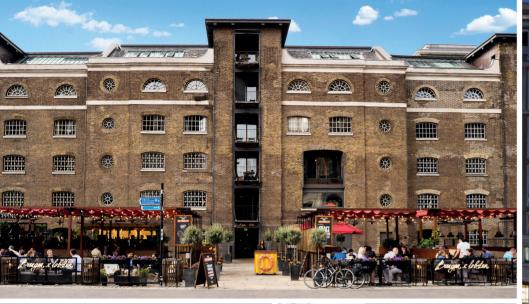

#### - The Lobster Tavern at West India Quay. -

This versatile space comes with different areas that can be booked individually or can be hired exclusively for private events and it's equipped with its own private bar. Ideal for canapé receptions, networking events, or wine or cocktail parties.

Capacity: 50 to 70 guests seated 100 to 150 guests standing

#### —The Tap Terrace.

This lively all fresco space is the perfect conversation starter for any party. Our terrace is a popular choice for standing receptions throughout the year for post-work drinks and informal afternoon events.

Capacity: 80 guests seated 100 guests standing