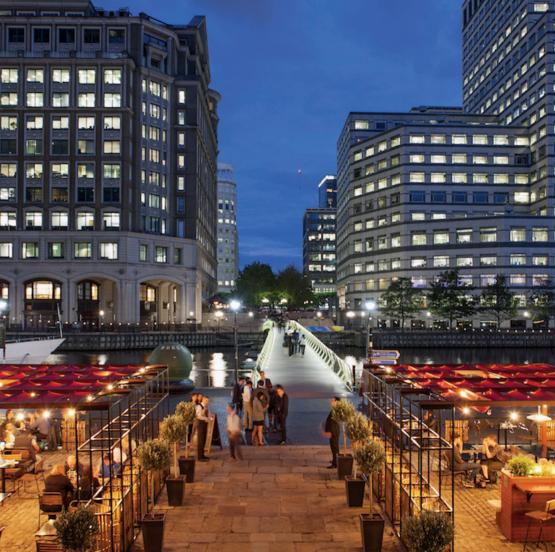

## Private Dining in Canary Wharf.

#### - The Lobster Tavern at West India Quay. -

This versatile space comes with different areas that can be booked individually or can be hired exclusively for private events and it's equipped with its own private bar. Ideal for canapé receptions, networking events, or wine or cocktail parties.

#### —The Tap Terrace.

This lively all fresco space is the perfect conversation starter for any party. Our terrace is a popular choice for standing receptions throughout the year for post-work drinks and informal afternoon events.