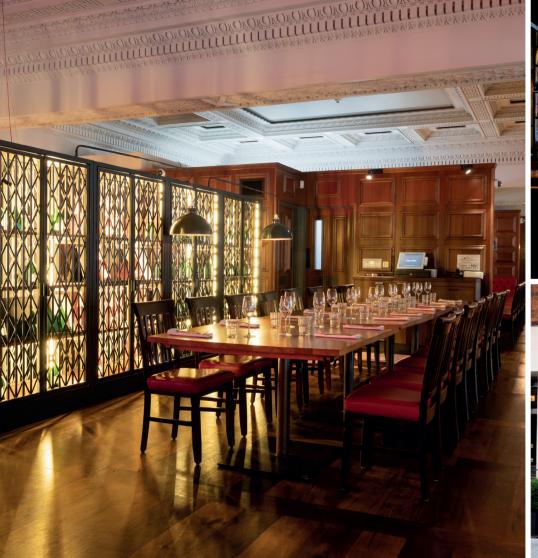

#### —The Wine Cage at Threadneedle.

Situated on the Mezzanine level and surrounded by our exquisite selection of wines and champagnes, the wood panels and red leather seating create the perfect atmosphere for sophisticated dinner parties or wine tasting events.

Available also for business events with a TV screen available for presentations.

Capacity: 12 guests seated
25 guests standing