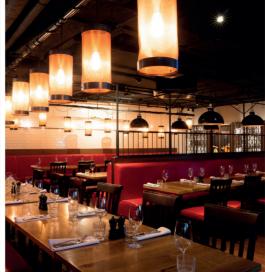

## Private Dining in the City.

#### —The Round Room at Threadneedle.

Tucked away at the back of the ground floor restaurant, our round private dining room is ideal for an intimate lunch or dinner or can be hired for business meetings and events.

#### —The Wine Cage at Threadneedle.

Situated on the Mezzanine level and surrounded by our exquisite selection of wines and champagnes, the wood panels and red leather seating create the perfect atmosphere for sophisticated dinner parties or wine tasting events.

#### —The Mezzanine. –

Our Mezzanine level overlooking the main restaurant is the ideal space for large private parties and drink receptions with its own private bar and private toilet facilities nothing will interfere with your event.