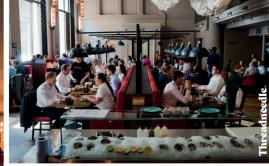

#### —The Round Room at Threadneedle.

Tucked away at the back of the ground floor restaurant, our round private dining room is ideal for an intimate lunch or dinner or can be hired for business meetings and events.

#### —The Wine Cage at Threadneedle.

Situated on the Mezzanine level and surrounded by our exquisite selection of wines and champagnes, the wood panels and red leather seating create the perfect atmosphere for sophisticated dinner parties or wine tasting events.

#### —The Mezzanine. –

Our Mezzanine level overlooking the main restaurant is the ideal space for large private parties and drink receptions with its own private bar and private toilet facilities nothing will interfere with your event.

#### Threadneedle Capacity.

300 guests seated 500 guests standing

#### Threadneedle Street.

52 Threadneedle Street London EC2R 8AY 0207 256 9755 threadneedle@burgerandlobster.com