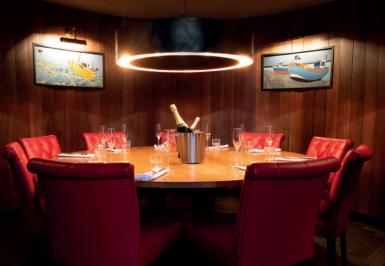

#### —The Round Room at Threadneedle.

Tucked away at the back of the ground floor restaurant, our round private dining room is ideal for an intimate lunch or dinner or can be hired for business meetings and events.

Capacity: 10 guests seated.