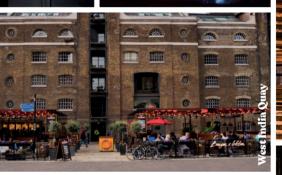

#### - The Lobster Tavern at West India Quay. -

This versatile space comes with different areas that can be booked individually or can be hired exclusively for private events and it's equipped with its own private bar. Ideal for canapé receptions, networking events, or wine or cocktail parties.

Capacity: 50 to 70 guests seated 100 to 150 guests standing

#### —The Tap Terrace.

This lively all fresco space is the perfect conversation starter for any party. Our terrace is a popular choice for standing receptions throughout the year for post-work drinks and informal afternoon events.

Capacity: 80 guests seated 100 guests standing