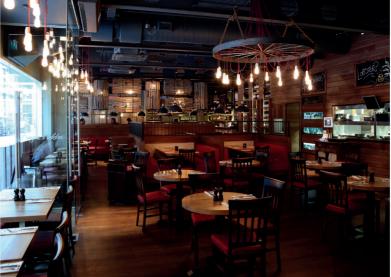

#### - The Lobster Tavern at West India Quay. -

This versatile space comes with different areas that can be booked individually or can be hired exclusively for private events and it's equipped with its own private bar. Ideal for canapé receptions, networking events, or wine or cocktail parties.

Capacity: 50 to 70 guests seated 100 to 150 guests standing