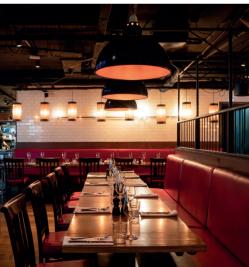

## Private Dining in the City.

#### —The Round Room at Threadneedle.

Tucked away at the back of the ground floor restaurant, our round private dining room is ideal for an intimate lunch or dinner or can be hired for business meetings and events.

Capacity: 10 guests seated.