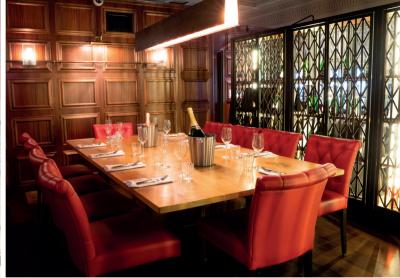

#### —The Wine Cage at Threadneedle.

Situated on the Mezzanine level and surrounded by our exquisite selection of wines and champagnes, the wood panels and red leather seating create the perfect atmosphere for sophisticated dinner parties or wine tasting events.

Available also for business events with a TV screen available for presentations.

Capacity: 12 guests seated
25 guests standing